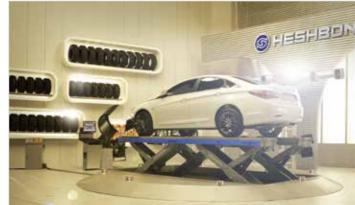

## **PANSTAR ENTERPRISE**

### Heshbon Business Department

Leading the Vehicle Maintenance Equipment Market, Global Maintenance Brand HESHBON

PanStar Enterprise developed the X-TYPE lift for the first time in Korea, and passed the safety test in the state-certified testing agency for the first time in the industry, obtaining the Q-mark. HESHBON, the vehicle general maintenance equipment brand, is leading the market by developing high-tech equipment such as tyre wheel balance, tyre changers, and wheel alignment among others as well as various models of lifts based on its verified technological prowess.