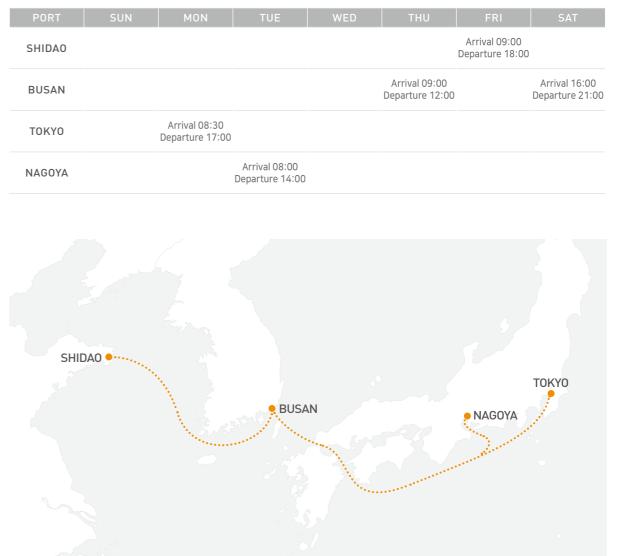

## T.S.P.S Trilateral Sea-highway PanStar Service

### "China - Korea - Japan" Direct Transport Service without T/S

The Trilateral Sea-highway PanStar Service is a marine service with freight delivery under shortest hours in the Korea-China and China-Japan routes by directly operating PanStar ferries between China Shidao Port-Busan Port-Japan Tokyo and Nagoya Ports. It is the Hot Delivery Service in which China's products can be delivered to Japan's major cities in 3-4 days and Japan's products can also be delivered to Shandong and the entire regions of China in 3-4 days.

| PORT   | SUN | MON                              | TUE                              |
|--------|-----|----------------------------------|----------------------------------|
| SHIDAO |     |                                  |                                  |
| BUSAN  |     |                                  |                                  |
| ТОКҮО  |     | Arrival 08:30<br>Departure 17:00 |                                  |
| NAGOYA |     |                                  | Arrival 08:00<br>Departure 14:00 |