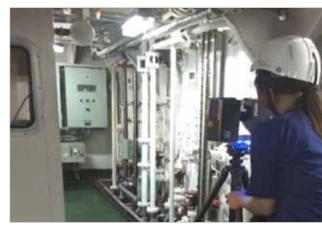

### Installations of Ballast Water Treatment System and SOx Scrubber, Global Engineering Company

PanStar TechSolution is a global engineering company that offers installation solutions for Ballast Water Treatment System and SOx Scrubber that are installed in vessels.

### Competitive Pricing

Offers a reasonable quote by proceeding with its own system from 3D scan to basic design, detailed design, plan approval, and installation supervision

### Consulting Service

Offers the consulting service through actual vessel environment survey and objective data analysis so that clients can decide the appropriate system