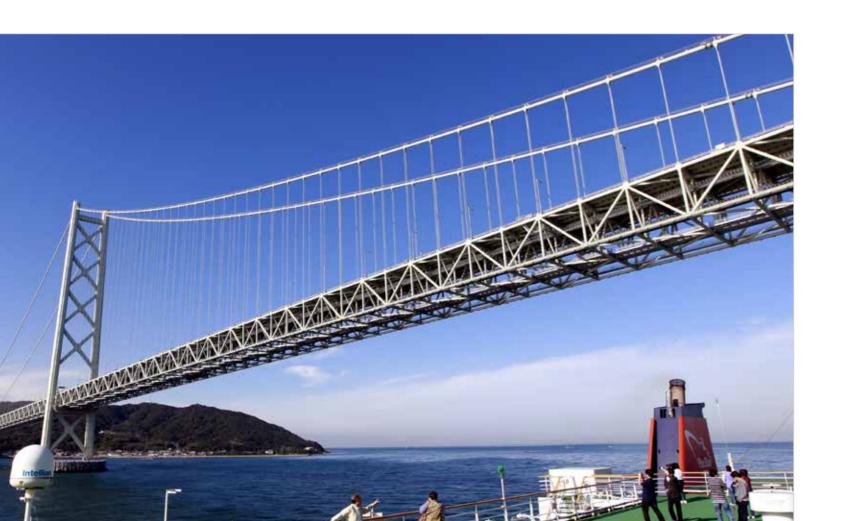

### Relishing the Best Marine Scenery in Japan

### The Only Cruise to Center of Japan

The magnificent sceneries of Setonaikai, Japan's marine national park, Seto Bridge, and Akashi Strait Bridge, the longest suspension bridge in the world, offer stirring inspirations