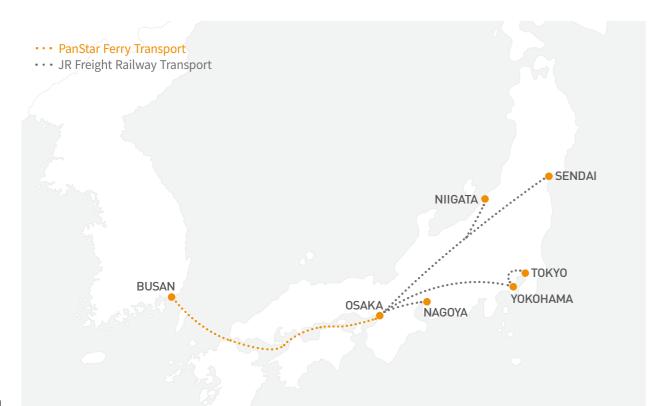

## P.U.E PanStar Ultra Express

### Express Freight Service as Rapid and Economic as Air Transportation

By linking our ferries operating between Busan and Japan with Japan Railway freight system, which is renowned for its thorough and precise on-time schedule, PanStar established logistics routes that connect the entire regions of Japan. PanStar Ultra Express is a Hot Delivery Service that delivers within 2 days export and import cargoes of major cities in Japan to any inland part for which the port service is not available.

### Possession of Railway Transportation License

Only 1.3% of all logistics companies in Japan are in possession of the railway transportation license

### On-Time Schedule

The length of Japanese territory is around 3,000 km from its south to north

We are capable of providing one-day cargo delivery service to any place in Japan by using railway transportation network that connect approximately 140 railway terminals throughout Japan

### Establishment of Ultra Express Transport Mode

By combining our own ferries and railway transport, we developed the ultra express transport mode (PUE) that can replace air transportation

Which saves transportation costs in an innovative manner compared to aviation logistics