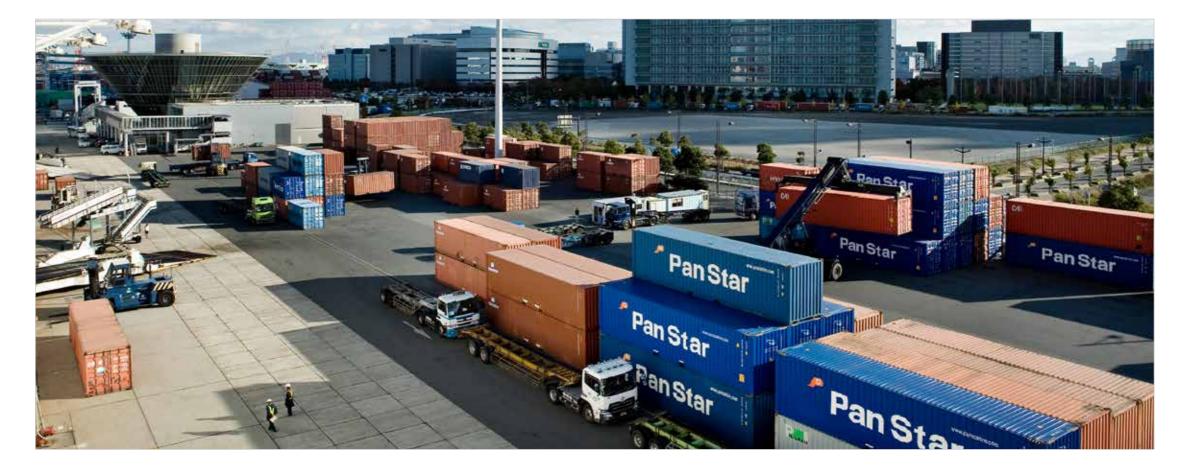

## PANSTAR EXPRESS CARGO

### PanStar Korea-Japan Logistics Starting from Japan's Industrial Center City

By offering a non-stop shipping service to Osaka, which is an industrial center of Japan with the excellent accessibility to neighboring regions such as Hanshin and Keihin, PanStar minimized the shipping hours between exporters and importers. Moreover, by offering a non-stop shipping service to Tsuruga, one of major ports in Japan's western coast, PanStar provides daily express services to the entire regions in Japan. PanStar developed an ultra-express service in which the Korea-Japan door to door lead time is only 2 days by establishing the oneday customs clearance and loading and unloading system based on its own customs clearance license and sailing between Korea and Japan in only 18 hours with PanStar's own ferry boats.

### ALL TYPE CARGO

PanStar's RO/RO vessels regularly transport from FCL types such as DRY, RF and FR, etc. and LCL types for cost saving to Bulk types such as semiconductor equipment, construction machinery and press machineries, etc. for which transportation by containers is not feasible

### ROLL-ON / ROLL-OFF

As a RO/RO vessel, rapid and stable loading and unloading works are possible using the bow and stern ramps and PanStar safely transports various cargoes such as non-vibration vehicles and high-cost manufacturing equipment PanStar minimizes external exposure of break bulk cargoes in case of rain as trucks load and unload cargoes inside the vessels