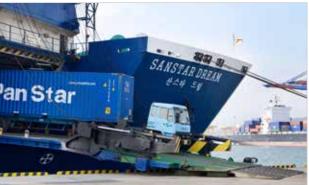

### ALL TYPE CARGO

PanStar's RO/RO vessels regularly transport from FCL types such as DRY, RF and FR, etc. and LCL types for cost saving to Bulk types such as semiconductor equipment, construction machinery and press machineries, etc. for which transportation by containers is not feasible

### ROLL-ON / ROLL-OFF

As a RO/RO vessel, rapid and stable loading and unloading works are possible using the bow and stern ramps and PanStar safely transports various cargoes such as non-vibration vehicles and high-cost manufacturing equipment PanStar minimizes external exposure of break bulk cargoes in case of rain as trucks load and unload cargoes inside the vessels