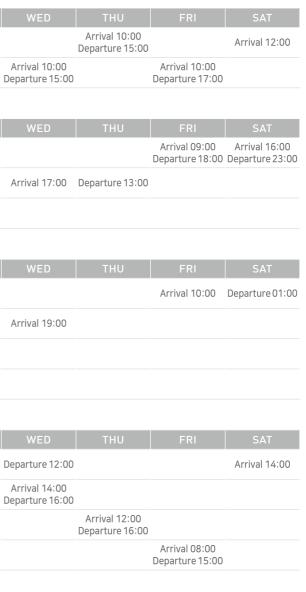

| PORT   | SUN             | MON             | TUE             | WED             | THU             | FRI           | SAT             |
|--------|-----------------|-----------------|-----------------|-----------------|-----------------|---------------|-----------------|
| SHIDAO |                 | Departure 18:00 |                 | Departure 18:00 |                 |               | Departure 18:00 |
| GUNSAN | Arrival 09:00   |                 | Arrival 09:00   |                 | Arrival 09:00   |               |                 |
| BUSAN  | Departure 15:00 |                 | Departure 15:00 |                 | Departure 15:00 |               | Departure 21:00 |
| OSAKA  |                 | Arrival 10:00   |                 | Arrival 10:00   |                 | Arrival 10:00 |                 |

| PORT    | SUN             | MON           | TUE             | WED | THU             | FRI             | SAT             |
|---------|-----------------|---------------|-----------------|-----|-----------------|-----------------|-----------------|
| DALIAN  |                 |               |                 |     |                 | Departure 17:00 |                 |
| INCHEON |                 |               |                 |     |                 |                 | Arrival 09:30   |
| BUSAN   | Departure 15:00 |               | Departure 15:00 |     | Departure 15:00 |                 | Departure 21:00 |
| ТОКҮО   |                 | Arrival 08:30 |                 |     |                 |                 |                 |
| NAGOYA  |                 |               | Arrival 08:00   |     |                 |                 |                 |

| PORT   | SUN | MON                              | TUE                              |
|--------|-----|----------------------------------|----------------------------------|
| SHIDAO |     |                                  |                                  |
| BUSAN  |     |                                  |                                  |
| ТОКҮО  |     | Arrival 08:30<br>Departure 17:00 |                                  |
| NAGOYA |     |                                  | Arrival 08:00<br>Departure 14:00 |