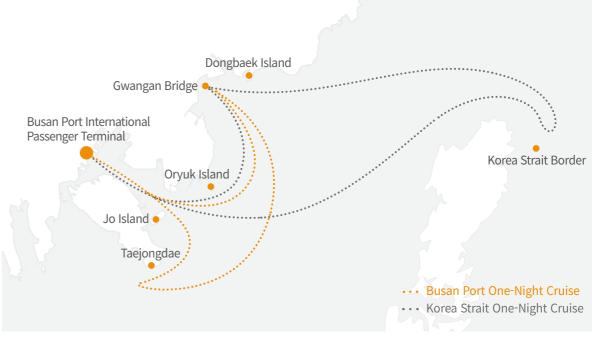

## **BUSAN ONE NIGHT CRUISE**

### Island of Fantasy Floating in Busan's Coastal Waters Every Weekend

You can enjoy the beautiful ocean of Busan, one of the best coastal cities in Korea, as well as fantastic fireworks embroidering the night sky on board the cruise ship. You can experience comfortable rooms, convenient facilities, performance shows on splendid stages and various participating events. Equipped with dinner and breakfast cruise buffet meals, welcome drinks, and stages and sound equipment for various meetings and events, the cruise is a perfect fit for events such as home coming days, general assemblies, outings, and picnics.

|                                                          | Departure | Ticket Issue      | Boarding Check-in | Buffet                                          | Firework             | Disembark |           |
|----------------------------------------------------------|-----------|-------------------|-------------------|-------------------------------------------------|----------------------|-----------|-----------|
| Busan Port<br>One-Night Cruise<br>(Mar ~ Oct)            | Sat 17:00 | - 14:00 - 15:30 - | 15:50 - 16:50     |                                                 | Dinner 18:00 - 19:50 | 20:50     | Sun 09:30 |
| Busan Port<br>One-Night Cruise<br>(Nov ~ Feb)            | Sat 16:30 |                   | 15:20 - 16:20     | Breakfast 07:20 – 08:50                         |                      |           |           |
| Korea Strait<br>One-Night Cruise<br>(Every 3rd Saturday) | Sat 15:00 | 13:00 - 14:00     | 14:20 - 14:40     | Dinner 18:00 – 19:50<br>Breakfast 06:50 – 08:20 | 20:50                | Sun 09:00 |           |

### Busan Port One-Night Cruise

You can enjoy Busan's coast and fantastic night scenery such as Jo Island, Taejongdae, Oryuk Island and Gwangan Bridge among others as well as hundreds of onboard fireworks embroidering the night sky as well as various events and performances

### Korea Strait One-Night Cruise

As an international cruise that you can meet every third Saturday of every month, the cruise provides close views of Korea Strait border and you can enjoy duty free shopping and even more diverse onboard events