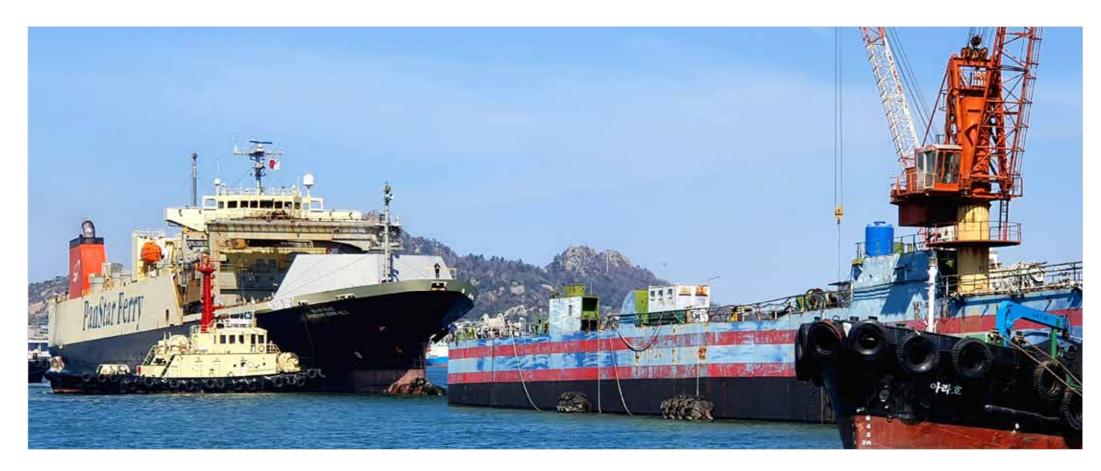

### PanStar Korea-Japan Logistics Starting from Japan's Industrial Center City

By offering a non-stop shipping service to Osaka, which is an industrial center of Japan with the excellent accessibility to neighboring regions such as Hanshin and Keihin, PanStar minimized the shipping hours between exporters and importers. Moreover, by offering a non-stop shipping service to Tsuruga, one of major ports in Japan's western coast, PanStar provides daily express services to the entire regions in Japan. PanStar developed an ultra-express service in which the Korea-Japan door to door lead time is only 2 days by establishing the oneday customs clearance and loading and unloading system based on its own customs clearance license and sailing between Korea and Japan in only 18 hours with PanStar's own ferry boats.

### PanStar Express Cargo Ferries

Achieves daily express delivery service throughout the mainland of Japan by offering a non-stop shipping service to major(Japanese) ports such as Osaka, Tokyo, Nagoya, Shimonoseki and Tsuruga