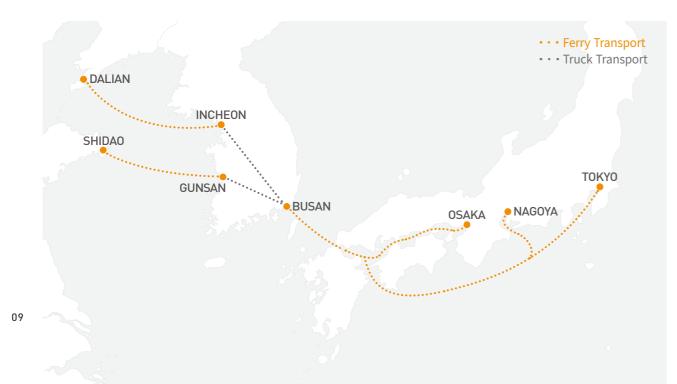

### PanStar Korea-Japan Logistics Starting from Japan's Industrial Center City

By offering a non-stop shipping service to Osaka, which is an industrial center of Japan with the excellent accessibility to neighboring regions such as Hanshin and Keihin, PanStar minimized the shipping hours between exporters and importers. Moreover, by offering a non-stop shipping service to Tsuruga, one of major ports in Japan's western coast, PanStar provides daily express services to the entire regions in Japan. PanStar developed an ultra-express service in which the Korea-Japan door to door lead time is only 2 days by establishing the oneday customs clearance and loading and unloading system based on its own customs clearance license and sailing between Korea and Japan in only 18 hours with PanStar's own ferry boats.

### New Logistics Route Connecting "China - Korea - Japan"

PanStar Korea Land Bridge is the service that enables arrivals from China to Japan's Osaka, Tokyo and Tsuruga within 3 days (lead time 40 hours) by connecting the Korea-China car ferries currently operating in the entire regions of China such as Shandong and PanStar ferries operating in the Korea-Japan routes with inland bonded transportations.

### "China - Korea - Japan" Direct Transport Service without T/S

The Trilateral Sea-highway PanStar Service is a marine service with freight delivery under shortest hours in the Korea-China and China-Japan routes by directly operating PanStar ferries between China Shidao Port-Busan Port-Japan Tokyo and Nagoya Ports. It is the Hot Delivery Service in which China's products can be delivered to Japan's major cities in 3-4 days and Japan's products can also be delivered to Shandong and the entire regions of China in 3-4 days.